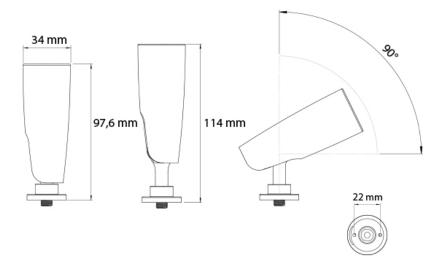

## > Specifications

Type Focus GIII, Surface mounted Zoom Spot

Colour Black or white
Material Coated aluminium

Weight 125 gram

Swivel 360° horizontal | 90° vertical

Optics 10°-70°
Light source Luxeon
Light output 400 lumen
CRI ~95