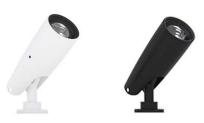

## **FOCUS GIII**

The Focus GIII is a powerful zoom lighting fixture that can be controlled via DMX512. With a 10°-70° stepless zoom range and a uniform soft edge light beam, it is perfect for any application that requires precision lighting. It also features white and black housing options, an accessory holder, and customizable snoot to ensure that you get the perfect look for your space.

## > Specifications

Type Focus GIII, Surface mounted Zoom Spot

Colour Black or white
Material Coated aluminium

Weight 125 gram

Swivel 360° horizontal | 90° vertical

Optics 10°-70°
Light source Luxeon
Light output 400 lumen
CRI ~95