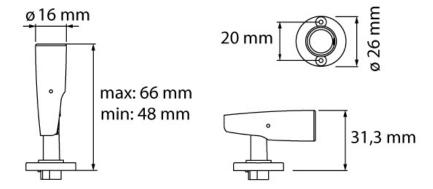

## **FOCUS MICRO**

The most compact, but fully equipped, zoom fixture available. Standing upright, the Focus micro is only 48 mm to 66 mm high. With a diameter of 16 mm, the Focus Micro is about the size of an AA battery. The design makes the Focus Micro virtually invisible and unobtrusive, without compromising on functionality. Besides the zoom range of no less than 6° to 90°, some key features are high quality LED light sources with a Colour Rendering Index of ~95 and a choice of four different colour temperatures and control methods.

## > Specifications

Type Focus Micro, Indoor surface mounted

Colour Black or white

Material Coated aluminium

Weight 20 gram

Swivel 360° horizontal | 90° vertical

Optics 6°-90°
Light source High Power
Light output 87 lumen
CRI ~95