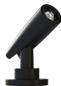

## **FOCUS MICRO**

The most compact, but fully equipped, zoom fixture available. Standing upright, the Focus micro is only 48 mm to 66 mm high. With a diameter of 16 mm, the Focus Micro is about the size of an AA battery. The design makes the Focus Micro virtually invisible and unobtrusive, without compromising on functionality. Besides the zoom range of no less than 6° to 90°, some key features are high quality LED light sources with a Colour Rendering Index of ~95 and a choice of four different colour temperatures and control methods.