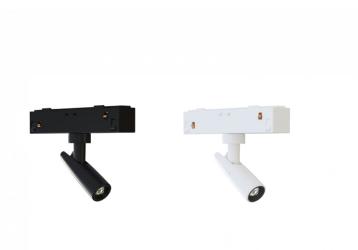

## FOCUS MICRO T DMX

The Focus Micro T DMX is one of the smallest zoom track spots ever made. It is ideal for use in display cases or any other situation where an unobtrusive fixture is needed to precisely illuminate an object or space. This track version of the Focus Micro can be controlled via DMX 512 or locally with CLS Magno Dimming.

## > Specifications

| Туре              | Focus Micro T DMX, 1 Watt, 6°-90° track zoom spot |
|-------------------|---------------------------------------------------|
| Colour            | Black, White                                      |
| Material          | Anodized aluminium                                |
| Weight            | 35 gram                                           |
| Swivel            | 360° horizontal   90° vertical                    |
| Optics            | 6°-90°                                            |
| Light source      | Lumileds High Power LED: 1x Luxeon Z ES           |
| Light output      | 87 lumen                                          |
| CRI               | ~95                                               |
| LED colours       | 2700K   3000K   3500K   4000K                     |
| Power consumption | Max. 2 Watt                                       |
| Power supply      | 24 VDC                                            |
| Driver            | Driver excluded   Driver external                 |
| Dimming           | Magno dim   DMX512                                |
| Connection        | Stucchi MULTISYSTEM EVO track adapter             |
| IP rating         | IP 20   IP 20                                     |
| Protection class  | 1                                                 |
| Certifications    | CE                                                |
| Energy label      | Α                                                 |
| Lifetime          | 50.000 H, L90B10                                  |