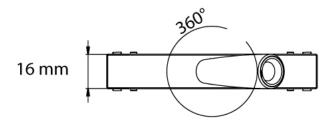

## > Specifications

| Туре              | Focus Micro T DMX, 1 Watt, 6°-90° track zoom spot |
|-------------------|---------------------------------------------------|
| Colour            | Black, White                                      |
| Material          | Anodized aluminium                                |
| Weight            | 35 gram                                           |
| Swivel            | 360° horizontal   90° vertical                    |
| Optics            | 6°-90°                                            |
| Light source      | Lumileds High Power LED: 1x Luxeon Z ES           |
| Light output      | 87 lumen                                          |
| CRI               | ~95                                               |
| LED colours       | 2700K   3000K   3500K   4000K                     |
| Power consumption | Max. 2 Watt                                       |
| Power supply      | 24 VDC                                            |
| Driver            | Driver excluded   Driver external                 |
| Dimming           | Magno dim   DMX512                                |
| Connection        | Stucchi MULTISYSTEM EVO track adapter             |
| IP rating         | IP 20   IP 20                                     |
| Protection class  | 1                                                 |
| Certifications    | CE                                                |
| Energy label      | Α                                                 |
| Lifetime          | 50.000 H, L90B10                                  |