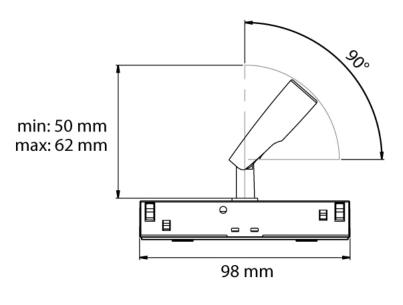

## > Specifications

| Туре              | Focus Micro T DMX, 1 Watt, 6°-90° track zoom spot |
|-------------------|---------------------------------------------------|
| Colour            | Black, White                                      |
| Material          | Anodized aluminium                                |
| Weight            | 35 gram                                           |
| Swivel            | 360° horizontal   90° vertical                    |
| Optics            | 6°-90°                                            |
| Light source      | Lumileds High Power LED: 1x Luxeon Z ES           |
| Light output      | 87 lumen                                          |
| CRI               | ~95                                               |
| LED colours       | 2700K   3000K   3500K   4000K                     |
| Power consumption | Max. 2 Watt                                       |
| Power supply      | 24 VDC                                            |
| Driver            | Driver excluded   Driver external                 |
| Dimming           | Magno dim   DMX512                                |
| Connection        | Stucchi MULTISYSTEM EVO track adapter             |
| IP rating         | IP 20   IP 20                                     |
| Protection class  | 1                                                 |
| Certifications    | CE                                                |
| Energy label      | Α                                                 |
| Lifetime          | 50.000 H, L90B10                                  |