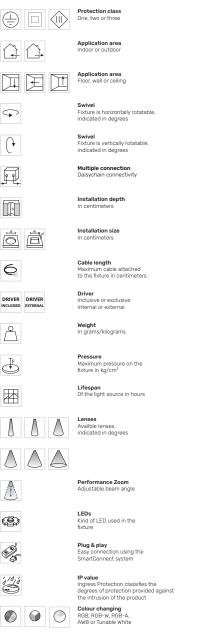

#### **CLS JADE B SERIES**

Manual V1.1 - November 2018

, and the second second



# INDEX





Use a source of AC power that complies to local electrical codes

Block access below the work area when maintaining the unit



area

Warning! Some surfaces can be hot

3

4

5

### CONTENT









# TECHNICAL

### INSTALLATION







# LIST OF SYMBOLS







Available colours;

Colour

Retail & Food LED modules

Clothing, furniture, kitchens, jewellery, shoes, bread, meat, fish and vegetables & fruit.

LED pitch Pitch between the LEDs in millimeters

Power supply In VDC, VAC or milliAmpere

Power consumption In VA or Watt

 Dimmable
1-10 Volt, Phase, individual, DMX dimmable or DALI

PWM dimming Traditional PWM dimming, DMX analog or DMX Hybrid dim

Bluetooth controlled By Casambi

Magno dimming Accurate dimming from 100 - 1% by using a magnet

Dynamic Control Dynamic Power Control or Dynamic Temperature Control

DMX input Fixture works on DMX512 protocol

Combined product Compose your own fixture

Warranty 3 or 5 years warranty on the product

Conformité Européenne CE marking for free marketability of industrial goods within the EU

Ene