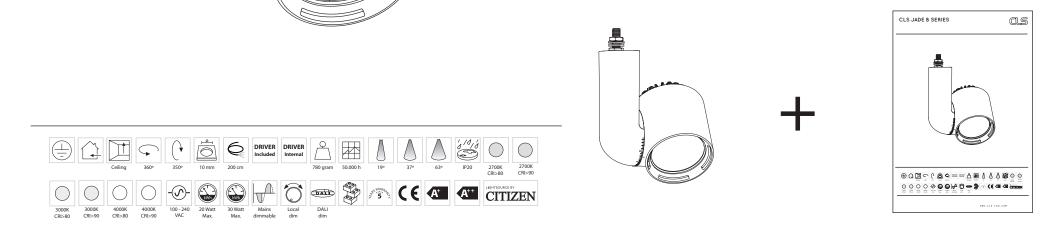

# LIST OF SYMBOLS

Available colours;

Colour

Retail & Food LED modules

Clothing, furniture, kitchens, jewellery, shoes, bread, meat, fish and vegetables & fruit.

LED pitch Pitch between the LEDs in millimeters

Power supply In VDC, VAC or milliAmpere

Power consumption In VA or Watt

 Dimmable
1-10 Volt, Phase, individual, DMX dimmable or DALI

PWM dimming Traditional PWM dimming, DMX analog or DMX Hybrid dim

Bluetooth controlled By Casambi

Magno dimming Accurate dimming from 100 - 1% by using a magnet

Dynamic Control Dynamic Power Control or Dynamic Temperature Control

DMX input Fixture works on DMX512 protocol

Combined product Compose your own fixture

Warranty 3 or 5 years warranty on the product

Conformité Européenne CE marking for free marketability of industrial goods within the EU

Energy label

TO Lightsource Equipped with a CLS, Citizen or a Xicato LED module 2018 CLS-LED BV. All rights reserved. Information subject to change without notice, CLS-LED BV and all affiliated companies disclaim liability for injury, damage direct or indirect loss, consequential or economic loss or any other loss occasioned by the use of, inability to use or reliance on the information contained in this manual. No part of this manual may be reproduced, in any form or by any means, without permission in writing from CLS-LED BV. Other legal information can be found in our General conditions,found on the back of your CLS-LED BV invoice, inside the CLS catalogue or on our website www.cls-led.com/General-Terms.pdf