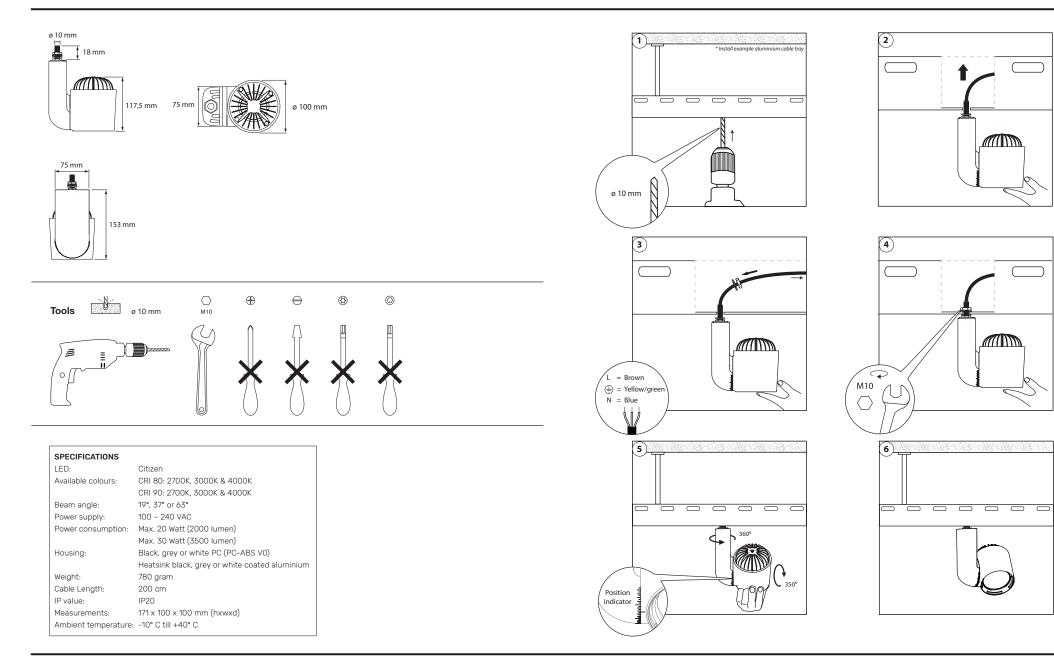

#### **CLS JADE B SERIES**

Manual V1.1 - November 2018

, and the second second



# INDEX





Use a source of AC power that complies to local electrical codes

Block access below the work area when maintaining the unit



area

Warning! Some surfaces can be hot

3

4

5

### CONTENT









# TECHNICAL

### INSTALLATION







# LIST OF SYMBOLS







Available colours;

Colour

Retail & Food LED modules

Clothing, furniture, kitchens, jewellery, shoes, bread, meat, fish and vegetables & fruit.

LED pitch Pitch between the LEDs in millimeters

Power supply In VDC, VAC or milliAmpere

Power consumption In VA or Watt

 Dimmable
1-10 Volt, Phase, individual, DMX dimmable or DALI

PWM dimming Traditional PWM dimming, DMX analog or DMX Hybrid dim

Bluetooth controlled By Casambi

Magno dimming Accurate dimming from 100 - 1% by using a magnet

Dynamic Control Dynamic Power Control or Dynamic Temperature Control

DMX input Fixture works on DMX512 protocol

Combined product Compose your own fixture

Warranty 3 or 5 years warranty on the product

Conformité Européenne CE marking for free marketability of industrial