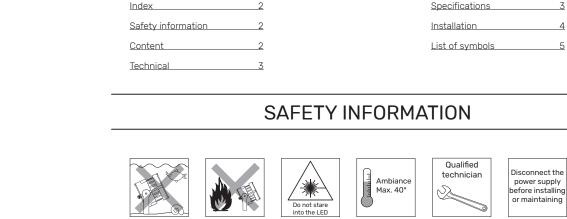

# INDEX

Use a source of AC power that complies to local electrical codes

Block access below the work area when maintaining the unit

area

Warning! Some surfaces can be hot

3

4

5