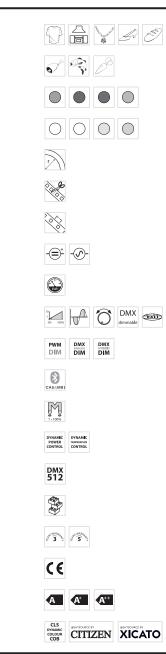

# LIST OF SYMBOLS

Available colours;

Colour

Retail & Food LED modules

Clothing, furniture, kitchens, jewellery, shoes, bread, meat, fish and vegetables & fruit.

LED pitch Pitch between the LEDs in millimeters

Power supply In VDC, VAC or milliAmpere

Power consumption In VA or Watt

 Dimmable
1-10 Volt, Phase, individual, DMX dimmable or DALI

PWM dimming Traditional PWM dimming, DMX analog or DMX Hybrid dim

Bluetooth controlled By Casambi

Magno dimming Accurate dimming from 100 - 1% by using a magnet

Dynamic Control Dynamic Power Control or Dynamic Temperature Control

DMX input Fixture works on DMX512 protocol

Combined product Compose your own fixture

Warranty 3 or 5 years warranty on the product

Conformité Européenne CE marking for free marketability of industrial goods within the EU

Energy label

TO Lightsource Equipped with a CLS, Citizen or a Xicato LED module 2018 CLS-LED BV. All rights reserved. Information subject to change without notice, CLS-LED BV and all affiliated companies disclaim liability for injury, damage direct or indirect loss, consequential or economic loss or any other loss occasioned by the use of, inability to use or reliance on the information contained in this manual. No part of this manual may be reproduced, in any form or by any means, without permission in writing from CLS-LED BV. Other legal information can be found in our General conditions,found on the back of your CLS-LED BV invoice, inside the CLS catalogue or on our website www.cls-led.com/General-Terms.pdf