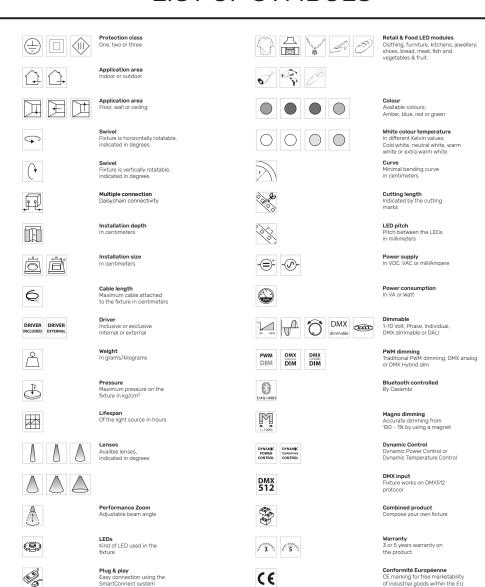

### LIST OF SYMBOLS

Energy label

2019 CLS-LED BV. All rights reserved. Information subject to change without notice, CLS-LED BV and all affiliated companies disclain liability for injury, damage direct or indirect loss, consequential or economic loss or any other loss occasioned by the use of, inability to use or reliance on the information contained in this manual. No part of this manual may be reproduced, in any form or by any means, without permission in writing from CLS-LED BV. Other legal information can be found in our General conditions, found on the back of

IP value Ingress Protection classifies the

Colour changing RGB, RGB-W, RGB-A,

AWB or Tunable White

degrees of protection provided against the intrusion of the product

A A A+

CITIZEN XICATO

6

Equipped with a CLS, Citizen or a Xicato LED module