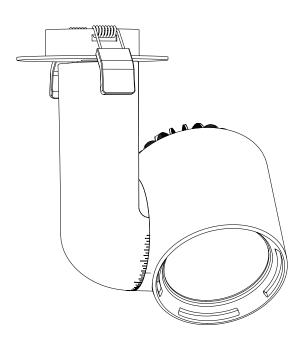

# **INSTALLATION**

**SPECIFICATIONS** 

Available colours: CRI 80: 2700K, 3000K & 4000K

CRI 90: 2700K, 3000K & 4000K

19°, 37° or 63° Beam angle: Power supply: 100 ~ 240 VAC

Power consumption: Max. 20 Watt (2000 lumen)

Max. 30 Watt (3500 lumen)

Black, grey or white PC (PC-ABS V0) Housing:

Heatsink black, grey or white coated aluminium

780 gram Weight:

150 cm with schuko connector Cable length:

IP value:

Measurements: 152,7 x 100 x 100 mm (hxwxd)

Ambient temperature: -10° C till +40° C