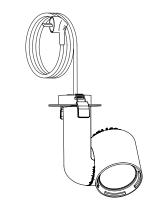

# **INSTALLATION**

**SPECIFICATIONS** 

Available colours: CRI 80: 2700K, 3000K & 4000K

CRI 90: 2700K, 3000K & 4000K

19°, 37° or 63° Beam angle: Power supply: 100 ~ 240 VAC

Power consumption: Max. 20 Watt (2000 lumen)

Max. 30 Watt (3500 lumen)

Black, grey or white PC (PC-ABS V0) Housing:

Heatsink black, grey or white coated aluminium

780 gram Weight:

150 cm with schuko connector Cable length:

IP value:

Measurements: 152,7 x 100 x 100 mm (hxwxd)

Ambient temperature: -10° C till +40° C