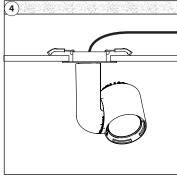

# **INSTALLATION**

**SPECIFICATIONS** 

Available colours: CRI 80: 2700K, 3000K & 4000K

CRI 90: 2700K, 3000K & 4000K

19°, 37° or 63° Beam angle: Power supply: 100 ~ 240 VAC

Power consumption: Max. 20 Watt (2000 lumen)

Max. 30 Watt (3500 lumen)

Black, grey or white PC (PC-ABS V0) Housing:

Heatsink black, grey or white coated aluminium

780 gram Weight:

150 cm with schuko connector Cable length:

IP value:

Measurements: 152,7 x 100 x 100 mm (hxwxd)

Ambient temperature: -10° C till +40° C