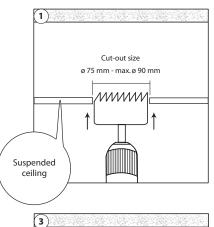

# **INSTALLATION**

**SPECIFICATIONS** 

Available colours: CRI 80: 2700K, 3000K & 4000K

CRI 90: 2700K, 3000K & 4000K

19°, 37° or 63° Beam angle: Power supply: 100 ~ 240 VAC

Power consumption: Max. 20 Watt (2000 lumen)

Max. 30 Watt (3500 lumen)

Black, grey or white PC (PC-ABS V0) Housing:

Heatsink black, grey or white coated aluminium

780 gram Weight:

150 cm with schuko connector Cable length:

IP value:

Measurements: 152,7 x 100 x 100 mm (hxwxd)