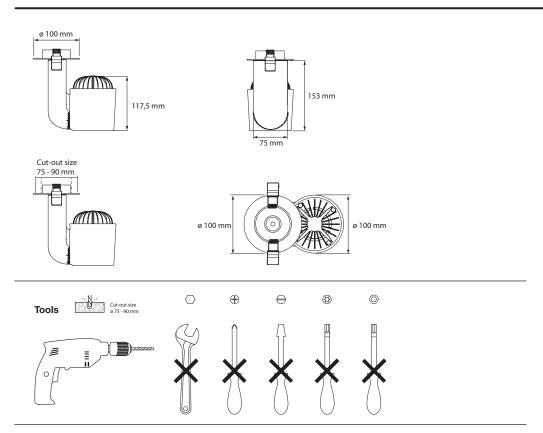

# **INSTALLATION**

**SPECIFICATIONS** 

Available colours: CRI 80: 2700K, 3000K & 4000K

CRI 90: 2700K, 3000K & 4000K

19°, 37° or 63° Beam angle: Power supply: 100 ~ 240 VAC

Power consumption: Max. 20 Watt (2000 lumen)

Max. 30 Watt (3500 lumen)

Black, grey or white PC (PC-ABS V0) Housing:

Heatsink black, grey or white coated aluminium

780 gram Weight:

150 cm with schuko connector Cable length:

IP value:

Measurements: 152,7 x 100 x 100 mm (hxwxd)

Ambient temperature: -10° C till +40° C