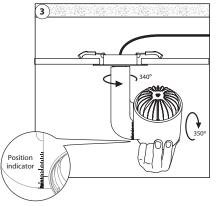

# **INSTALLATION**

**SPECIFICATIONS** 

Available colours: CRI 80: 2700K, 3000K & 4000K

CRI 90: 2700K, 3000K & 4000K

19°, 37° or 63° Beam angle: Power supply: 100 ~ 240 VAC

Power consumption: Max. 20 Watt (2000 lumen)

Max. 30 Watt (3500 lumen)

Black, grey or white PC (PC-ABS V0) Housing:

Heatsink black, grey or white coated aluminium

780 gram Weight:

150 cm with schuko connector Cable length:

IP value:

Measurements: 152,7 x 100 x 100 mm (hxwxd)