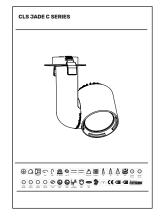

# **INSTALLATION**

**SPECIFICATIONS** 

Available colours: CRI 80: 2700K, 3000K & 4000K

CRI 90: 2700K, 3000K & 4000K

19°, 37° or 63° Beam angle: Power supply: 100 ~ 240 VAC

Power consumption: Max. 20 Watt (2000 lumen)

Max. 30 Watt (3500 lumen)

Black, grey or white PC (PC-ABS V0) Housing:

Heatsink black, grey or white coated aluminium

780 gram Weight:

150 cm with schuko connector Cable length:

IP value:

Measurements: 152,7 x 100 x 100 mm (hxwxd)

Ambient temperature: -10° C till +40° C

### LIST OF SYMBOLS

Energy label

2019 CLS-LED BV. All rights reserved. Information subject to change without notice, CLS-LED BV and all affiliated companies disclain liability for injury, damage direct or indirect loss, consequential or economic loss or any other loss occasioned by the use of, inability to use or reliance on the information contained in this manual. No part of this manual may be reproduced, in any form or by any means, without permission in writing from CLS-LED BV. Other legal information can be found in our General conditions, found on the back of