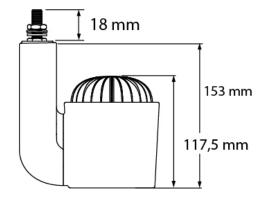

## > Specifications

Type Jade HD, 25 watt track or surface mounted spot

Colour Black, white or grey

Material Anodized or coated aluminium & PC/ABS V0

Weight 780 gram

Swivel 340° horizontal | 350° vertical

Optics 19°-23° (Spot) | 37°-45° (Medium) | 63°-69° (Flood)