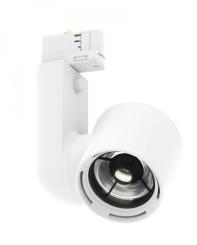

## **JADE HD**

The Jade HD is a high-quality museum lighting fixture that is available with a variety of light colours and beam angles. It is also compatible with many dimming methods, making it a versatile and flexible lighting option. Additionally, the Jade HD comes with several mounting options, making it easy to install in any location.

## > Specifications

Type Jade HD, 25 watt track or surface mounted spot

Colour Black, white or grey

Material Anodized or coated aluminium & PC/ABS V0

Weight 780 gram

Swivel 340° horizontal | 350° vertical

Optics 19°-23° (Spot) | 37°-45° (Medium) | 63°-69° (Flood)