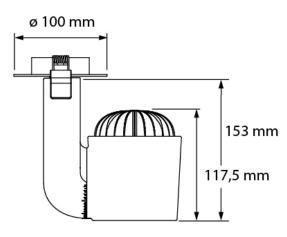

## > Specifications

Type Jade HD, 25 watt track or surface mounted spot

Colour Black, white or grey

Material Anodized or coated aluminium & PC/ABS V0

Weight 780 gram

Swivel 340° horizontal | 350° vertical

Optics 19°-23° (Spot) | 37°-45° (Medium) | 63°-69° (Flood)