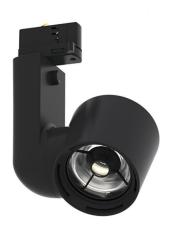

## **JADE HD**

The Jade HD is a high-quality museum lighting fixture that is available with a variety of light colours and beam angles. It is also compatible with many dimming methods, making it a versatile and flexible lighting option. Additionally, the Jade HD comes with several mounting options, making it easy to install in any location.

## > Specifications

Type Jade HD, 25 watt track or surface mounted spot

Colour Black, white or grey

Material Anodized or coated aluminium & PC/ABS V0

Weight 780 gram

Swivel 340° horizontal | 350° vertical

Optics 19°-23° (Spot) | 37°-45° (Medium) | 63°-69° (Flood)