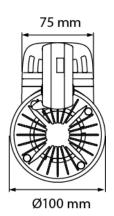

## > Specifications

Type Jade HD, 25 watt track or surface mounted spot

Colour Black, white or grey

Material Anodized or coated aluminium & PC/ABS V0

Weight 780 gram

Swivel 340° horizontal | 350° vertical

Optics 19°-23° (Spot) | 37°-45° (Medium) | 63°-69° (Flood)