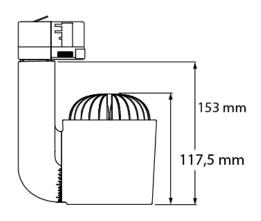

## > Specifications

Type Jade HD, 25 watt track or surface mounted spot

Colour Black, white or grey

Material Anodized or coated aluminium & PC/ABS V0

Weight 780 gram

Swivel 340° horizontal | 350° vertical

Optics 19°-23° (Spot) | 37°-45° (Medium) | 63°-69° (Flood)