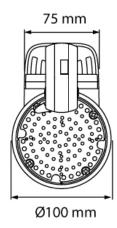

## > Specifications

Type Jade S, 20, 30 or 40 watt track spot

Colour Black, white or grey

Material Anodized or coated aluminium & PC/ABS V0

Weight 780 gram

Swivel 340° horizontal | 350° vertical

Optics 19° | 37° | 63° Light source Citizen or Bridgelux Light output 2000 - 3850 lumen