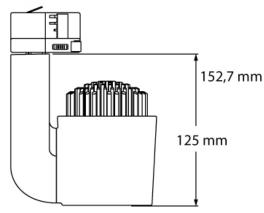

## > Specifications

Type Jade S, 20, 30 or 40 watt track spot

Colour Black, white or grey

Material Anodized or coated aluminium & PC/ABS V0

Weight 780 gram

Swivel 340° horizontal | 350° vertical

Optics 19° | 37° | 63° Light source Citizen or Bridgelux Light output 2000 - 3850 lumen