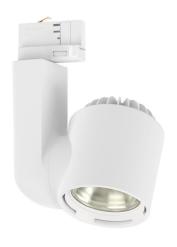

## **JADES**

The Jade S is a high quality track fixture that is perfect for any space that needs excellent colour reproduction. With a variety of LED light sources to choose from, the Jade S is very energy efficient with a lumen/watt ratio of >121. Dimming methods include mains dim\*, DALI and Local Dim\* through the CLS superior dimming system.

## > Specifications

Type Jade S, 20, 30 or 40 watt track spot

Colour Black, white or grey

Material Anodized or coated aluminium & PC/ABS V0

Weight 780 gram

Swivel 340° horizontal | 350° vertical

Optics 19° | 37° | 63° Light source Citizen or Bridgelux Light output 2000 - 3850 lumen