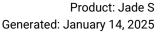

## **JADES**

The Jade S is a high quality track fixture that is perfect for any space that needs excellent colour reproduction. With a variety of LED light sources to choose from, the Jade S is very energy efficient with a lumen/watt ratio of >121. Dimming methods include mains dim\*, DALI and Local Dim\* through the CLS superior dimming system.

## > Specifications

Type Jade S, 20, 30 or 40 watt track spot

Colour Black, white or grey

Material Anodized or coated aluminium & PC/ABS V0

Weight 780 gram

Swivel 340° horizontal | 350° vertical

Optics 19° | 37° | 63° Light source Citizen or Bridgelux Light output 2000 - 3850 lumen