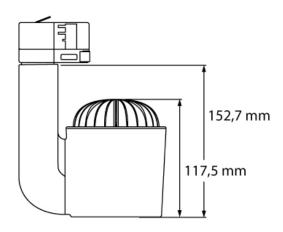

## > Specifications

Type Jade S, 20, 30 or 40 watt track spot

Colour Black, white or grey

Material Anodized or coated aluminium & PC/ABS V0

Weight 780 gram

Swivel 340° horizontal | 350° vertical

Optics 19° | 37° | 63° Light source Citizen or Bridgelux Light output 2000 - 3850 lumen