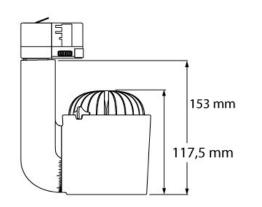

# > Specifications

| Туре              | Jade Zoom, 25 or 35 Watt track or surface mounted spot                                    |
|-------------------|-------------------------------------------------------------------------------------------|
| Colour            | Black, white or grey                                                                      |
| Material          | Anodized or coated aluminium & PC/ABS V0                                                  |
| Weight            | 955 gram                                                                                  |
| Swivel            | 340° horizontal   350° vertical                                                           |
| Optics            | 9°- 58°   11°- 67°                                                                        |
| Light source      | Bridgelux or Xicato                                                                       |
| Light output      | 1500 - 2000 lumen                                                                         |
| CRI               | ~90 or ~98                                                                                |
| LED colours       | 2700K   3000K   3500K   4000K                                                             |
| Power consumption | Max. 25 - 35 Watt                                                                         |
| Power supply      | 180~264 VAC                                                                               |
| Driver            | Driver included   Driver internal                                                         |
| Dimming           | Mains dimmable   Local dim   DALI   Casambi   DMX512   Wireless DMX   Local Dim + Casambi |
| Connection        | Track adapter, Global or Eutrac                                                           |
| IP rating         | IP 20                                                                                     |
| Protection class  | 1                                                                                         |
| Certifications    | CE                                                                                        |
| Lifetime          | 50.000h                                                                                   |
| LB Value          | L90B10 at 50.000h                                                                         |