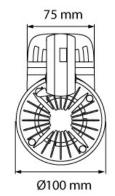

# > Specifications

| Туре              | Jade Zoom, 25 or 35 Watt track or surface mounted spot                                    |
|-------------------|-------------------------------------------------------------------------------------------|
| Colour            | Black, white or grey                                                                      |
| Material          | Anodized or coated aluminium & PC/ABS V0                                                  |
| Weight            | 955 gram                                                                                  |
| Swivel            | 340° horizontal   350° vertical                                                           |
| Optics            | 9°- 58°   11°- 67°                                                                        |
| Light source      | Bridgelux or Xicato                                                                       |
| Light output      | 1500 - 2000 lumen                                                                         |
| CRI               | ~90 or ~98                                                                                |
| LED colours       | 2700K   3000K   3500K   4000K                                                             |
| Power consumption | Max. 25 - 35 Watt                                                                         |
| Power supply      | 180~264 VAC                                                                               |
| Driver            | Driver included   Driver internal                                                         |
| Dimming           | Mains dimmable   Local dim   DALI   Casambi   DMX512   Wireless DMX   Local Dim + Casambi |
| Connection        | Track adapter, Global or Eutrac                                                           |
| IP rating         | IP 20                                                                                     |
| Protection class  | 1                                                                                         |
| Certifications    | CE                                                                                        |
| Lifetime          | 50.000h                                                                                   |
| LB Value          | L90B10 at 50.000h                                                                         |