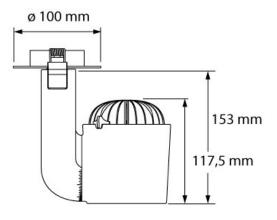

# > Specifications

| Туре              | Jade Zoom, 25 or 35 Watt track or surface mounted spot                                    |
|-------------------|-------------------------------------------------------------------------------------------|
| Colour            | Black, white or grey                                                                      |
| Material          | Anodized or coated aluminium & PC/ABS V0                                                  |
| Weight            | 955 gram                                                                                  |
| Swivel            | 340° horizontal   350° vertical                                                           |
| Optics            | 9°- 58°   11°- 67°                                                                        |
| Light source      | Bridgelux or Xicato                                                                       |
| Light output      | 1500 - 2000 lumen                                                                         |
| CRI               | ~90 or ~98                                                                                |
| LED colours       | 2700K   3000K   3500K   4000K                                                             |
| Power consumption | Max. 25 - 35 Watt                                                                         |
| Power supply      | 180~264 VAC                                                                               |
| Driver            | Driver included   Driver internal                                                         |
| Dimming           | Mains dimmable   Local dim   DALI   Casambi   DMX512   Wireless DMX   Local Dim + Casambi |
| Connection        | Track adapter, Global or Eutrac                                                           |
| IP rating         | IP 20                                                                                     |
| Protection class  | 1                                                                                         |
| Certifications    | CE                                                                                        |
| Lifetime          | 50.000h                                                                                   |
| LB Value          | L90B10 at 50.000h                                                                         |