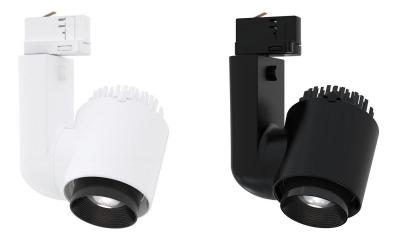

## JADE ZOOM

The Jade Zoom is a versatile and powerful LED lighting fixture. With a zoom range from 9° to 58° (Bridgelux) or 11° to 67° (Xicato), it is ideal for museum, gallery, or high-end retail lighting. The advanced optical system ensures uniform light quality, while the choice of LED light sources allows for a perfect fit to the lighting plan.

# > Specifications

| Туре              | Jade Zoom, 25 or 35 Watt track or surface mounted spot                                    |
|-------------------|-------------------------------------------------------------------------------------------|
| Colour            | Black, white or grey                                                                      |
| Material          | Anodized or coated aluminium & PC/ABS V0                                                  |
| Weight            | 955 gram                                                                                  |
| Swivel            | 340° horizontal   350° vertical                                                           |
| Optics            | 9°- 58°   11°- 67°                                                                        |
| Light source      | Bridgelux or Xicato                                                                       |
| Light output      | 1500 - 2000 lumen                                                                         |
| CRI               | ~90 or ~98                                                                                |
| LED colours       | 2700K   3000K   3500K   4000K                                                             |
| Power consumption | Max. 25 - 35 Watt                                                                         |
| Power supply      | 180~264 VAC                                                                               |
| Driver            | Driver included   Driver internal                                                         |
| Dimming           | Mains dimmable   Local dim   DALI   Casambi   DMX512   Wireless DMX   Local Dim + Casambi |
| Connection        | Track adapter, Global or Eutrac                                                           |
| IP rating         | IP 20                                                                                     |
| Protection class  | 1                                                                                         |
| Certifications    | CE                                                                                        |
| Lifetime          | 50.000h                                                                                   |
| LB Value          | L90B10 at 50.000h                                                                         |