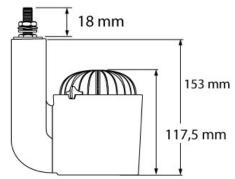

20                                                                                     |
| Protection class  | 1                                                                                         |
| Certifications    | CE                                                                                        |
| Lifetime          | 50.000h                                                                                   |
| LB Value          | L90B10 at 50.000h                                                                         |

# CLS

#### Warranty

5 years

Accessories

Remarks

A customizable snoot that can be build up in segments of 2 cm. Rotatable barndoor, Beam shapers and Honeycomb louvre.

The beam angle can be adjusted from the backside of the fixture.





Jade C