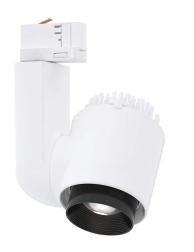

## > Specifications

Type Jade Zoom Tunable White, 22 watt Track Zoom spot

Colour Black, white or gray

Material Anodized or coated aluminium & PC/ABS V0

Weight 952 gram

Swivel 340° horizontal | 350° vertical

Optics 11°-60°
Light source Bridgelux
Light output 1000 lumen
CRI ~98

LED colours 1800K-4000K | 2700K-6500K

Power consumption Max. 22 Watt Power supply 180~264 VAC

Driver Driver included | Driver internal

Dimming Casambi | DMX512 | Wireless DMX

Connection Track adapter, Global or Eutrac

IP rating IP 20
Protection class 1
Certifications CE

Lifetime up to 50.000
LB Value L90B10 at 50.000h

Warranty

5 years

Accessories