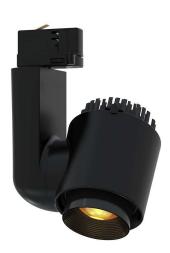

## > Specifications

Type Jade Zoom Tunable White, 22 watt Track Zoom spot

Colour Black, white or gray

Material Anodized or coated aluminium & PC/ABS V0

Weight 952 gram

Swivel 340° horizontal | 350° vertical

Optics 11°-60°
Light source Bridgelux
Light output 1000 lumen
CRI ~98

LED colours 1800K-4000K | 2700K-6500K

Power consumption Max. 22 Watt Power supply 180~264 VAC

Driver Driver included | Driver internal

Dimming Casambi | DMX512 | Wireless DMX

Connection Track adapter, Global or Eutrac

IP rating IP 20
Protection class 1
Certifications CE

Lifetime up to 50.000
LB Value L90B10 at 50.000h

Warranty

5 years

Accessories