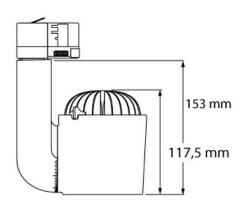

## > Specifications

Type Jade Zoom Tunable White, 22 watt Track Zoom spot

Colour Black, white or gray

Material Anodized or coated aluminium & PC/ABS V0

Weight 952 gram

Swivel 340° horizontal | 350° vertical