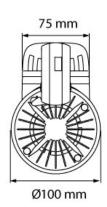

## > Specifications

Type Jade Zoom Tunable White, 22 watt Track Zoom spot

Colour Black, white or gray

Material Anodized or coated aluminium & PC/ABS V0

Weight 952 gram

Swivel 340° horizontal | 350° vertical