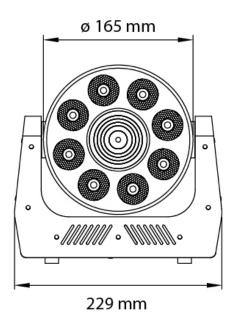

## > Specifications

Type Krypton, Surface mounted fixture for general & effect lighting

Colour Black or white

Material Powder coated aluminium

Weight 2500 gram Swivel 180° vertical

Optics White LED 24° | White LED 35° | White LED 60° | RGB 10° | RGB 25° | RGB 35°