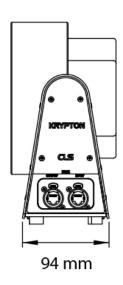

## > Specifications

Type Krypton, Surface mounted fixture for general & effect lighting

Colour Black or white

Material Powder coated aluminium

Weight 2500 gram Swivel 180° vertical

Optics White LED 24° | White LED 35° | White LED 60° | RGB 10° | RGB 25° | RGB 35°

IP rating IP 20 Protection class 1 CE Certifications

Lifetime 50.000 hours LB Value L90B10 at 50.000h

Warranty 5 years

Accessories Remarks Honey comb louvre Passive cooling, completely silent