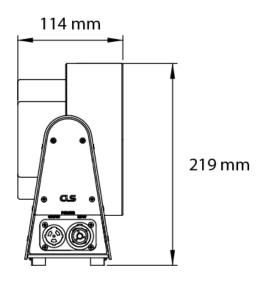

## > Specifications

Type Krypton, Surface mounted fixture for general & effect lighting

Colour Black or white

Material Powder coated aluminium

Weight 2500 gram Swivel 180° vertical

Optics White LED 24° | White LED 35° | White LED 60° | RGB 10° | RGB 25° | RGB 35°

IP rating IP 20 Protection class 1 CE Certifications

Lifetime 50.000 hours LB Value L90B10 at 50.000h

Warranty 5 years

Accessories Remarks Honey comb louvre Passive cooling, completely silent