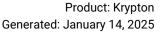

## **KRYPTON**

The Krypton offers both high CRI white light for general lighting applications, and mood creating coloured light settings. Due to its high effective lumen output, the Krypton is the perfect lighting solution for large and high venues. The fixture is completely silent in use, as it uses no fans.

## > Specifications

Type Krypton, Surface mounted fixture for general & effect lighting

Colour Black or white

Material Powder coated aluminium

Weight 2500 gram Swivel 180° vertical

Optics White LED 24° | White LED 35° | White LED 60° | RGB 10° | RGB 25° | RGB 35°