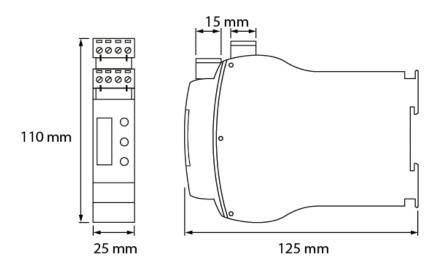

## > Specifications

| Туре     | LDC-41 GIII DMX Driver, Indoor DMX dimmer |
|----------|-------------------------------------------|
| Colour   | black                                     |
| Material | Plastic                                   |
| Weight   | 210 gram                                  |
|          |                                           |