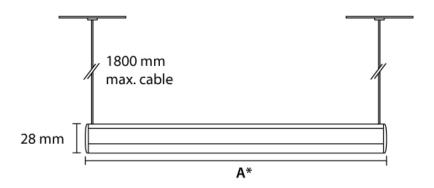

Connection Wire

Cable length 180 cm max.

IP rating IP 20
Protection class 1
Certifications CE

Lifetime 50.000 hours
LB Value L90B10 at 50.000h

Warranty 3 years

A Model 296 mm Lina Clip RP 30 cm 546 mm Lina Clip RP 55 cm 796 mm Lina Clip RP 80 cm