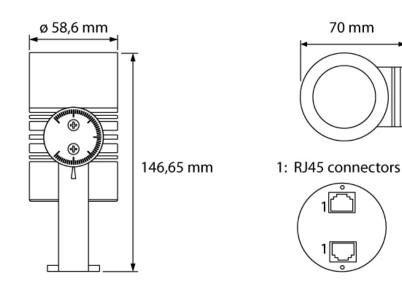

## > Specifications

| Туре              | Martina Bracket, Surface mounted colour changing |
|-------------------|--------------------------------------------------|
| Colour            | Black or white                                   |
| Material          | Coated aluminum                                  |
| Weight            | 420 gram                                         |
| Swivel            | 360° horizontal   270° vertical                  |
| Optics            | 10°   24°   31°   13 x 40°   60° diffused        |
| Light source      | High Power LED                                   |
| Light output      | 260 lumen                                        |
| LED colours       | RGB-W 4000K   RGB-A                              |
|                   | 1800K-4000K   2700K-5700K                        |
| Power consumption | Max. 10 Watt                                     |
| Power supply      | 24 VDC                                           |
| Driver            | Driver excluded   Driver internal                |
| Dimming           | DMX512                                           |
| Connection        | RJ45 in/output chassis connector                 |
| IP rating         | IP 20                                            |
| Protection class  | 3                                                |
| Certifications    | CE                                               |
| Lifetime          | 50.000 hours                                     |