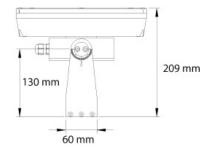

## > Specifications

Type Quartz, Outdoor surface mounted

Colour Blank or black
Material Anodized aluminium

Weight 6000 gram

Swivel 360° horizontal | 180° vertical

Mounting hole 8mm or 10mm Ambient temperature  $-10^{\circ}\text{C}$  to  $40^{\circ}\text{C}$ 