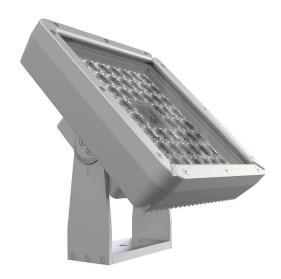

The Quartz is an IP67 outdoor lighting fixture which can be configured in many configurations. It is made from CNC cut, massive aluminium. The ventilation gland with Gore-Tex membrane minimizes the risk of condensation. Up to 8500 Lumen effective light output from a compact, 25 x 25 cm fixture.

## > Specifications

Type Quartz, Outdoor surface mounted

Colour Blank or black
Material Anodized aluminium

Weight 6000 gram

Swivel 360° horizontal | 180° vertical

Mounting hole 8mm or 10mm Ambient temperature  $-10^{\circ}\text{C}$  to  $40^{\circ}\text{C}$ 

Optics 8° | 12° | 30° | 60° | 80° | 12x46°

Light source High Power LED
Light output 8500 lumen
CRI >80

LED colours 1800K | 2200K | 2700K | 3000K | 4000K | 6500K

Power consumption Max. 80 Watt Power supply 100~240 VAC