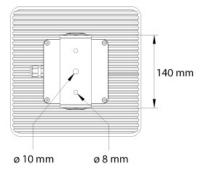

## > Specifications

Type Quartz, Outdoor surface mounted

Colour Blank or black
Material Anodized aluminium

Weight 6000 gram

Swivel 360° horizontal | 180° vertical

Mounting hole 8mm or 10mm Ambient temperature  $-10^{\circ}\text{C}$  to  $40^{\circ}\text{C}$ 