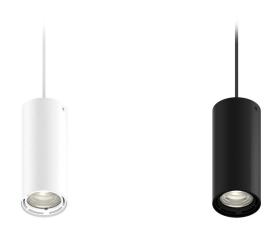

## **RUBY COMPACT PENDANT & TRACK**

The Ruby Compact Pendant and Track is a versatile and compact lighting fixture. With a wide selection of light sources and control options, the Ruby Compact is ideal for any space where downlighters are not an option. The timeless design ensures a perfect blend with every interior design.

## > Specifications

| •                 |                                                                               |
|-------------------|-------------------------------------------------------------------------------|
| Туре              | Ruby Compact Pendant & Track, 30 watt Pendant Spot                            |
| Colour            | Black or White                                                                |
| Material          | Powder coated Aluminium                                                       |
| Weight            | 1300 gram                                                                     |
| Optics            | 19°   37°   63°                                                               |
| Light source      | Bridgelux, CLS Dynamic Colour Chip                                            |
| Light output      | 2750 lumen                                                                    |
| CRI               | CRI >80, CRI >90                                                              |
| LED colours       | 2500K   2700K   3000K   3500K   4000K                                         |
|                   | D2W 1800K-3000K                                                               |
| Power consumption | Max. 30 Watt                                                                  |
| Power supply      | 200~240 VAC                                                                   |
| Driver            | Driver included   Driver internal                                             |
| Dimming           | Mains dimmable   DALI   Casambi   DMX512   Wireless DMX   Local Dim + Casambi |
| Connection        | 200, 400 or 800 cm cable with open end or track adapter                       |
| IP rating         | IP 20                                                                         |
| Protection class  | 1                                                                             |
| Certifications    | CE                                                                            |
| Lifetime          | up to 50.000 h                                                                |
| LB Value          | L90B10 at 50.000h                                                             |
| Warranty          | 5 years                                                                       |