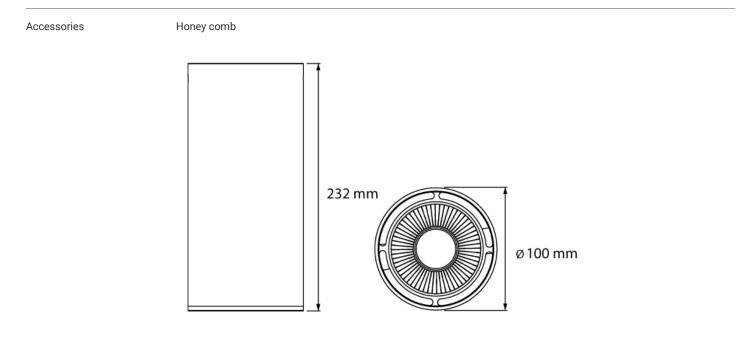

## Categories: Ruby Compact Series, Indoor, Track fixtures, Pendant, Churches, Retail, Theatres & Concert halls