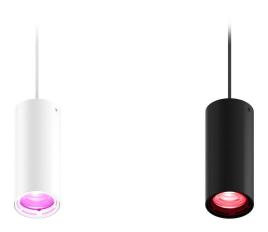

## RUBY COMPACT PENDANT COLOURFLOW

With a wide range of ColourFlow and Tunable White light sources and many dimming/control options, the Ruby Compact can be customized to suit any need. Whether it's for a concert hall, office, or retail space.

## > Specifications

Type Ruby Compact Pendant ColourFlow, 30 watt pendant or track spot

Colour Black or white

Material Powder coated aluminium

Weight 1300 gram

Optics 19° | 37° | 63° Light source High Power LED

RGB-W 3000K | RGB-W 4000K | RGB-A

1800K-4000K | 2700K-5000K

Power consumption Max. 30 Watt Power supply 200~240 VAC

Driver included | Driver internal

Dimming Casambi | DMX512 | Wireless DMX | DMX Analog dimmable | DMX Hybrid dimmable