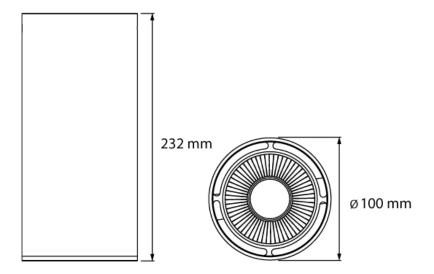

## > Specifications

Type Ruby Compact Pendant ColourFlow, 30 watt pendant or track spot

Colour Black or white

Material Powder coated aluminium

Weight 1300 gram

Optics 19° | 37° | 63° Light source High Power LED

Connection 200, 400 or 800cm cable with open end or track adapter

Cable length 800

IP rating IP 20
Protection class 1
Certifications CE

Lifetime Up to 50.000 hours LB Value L90B10 at 50.000h

Warranty 5 years