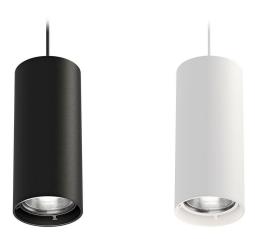

## **RUBY PENDANT**

The Ruby Pendant is a great option for those who are looking for a high-quality LED downlight. This fixture is available in a wide range of power and lumen variants, making it perfect for a variety of applications. It also features a variety of dimming and control methods, making it easy to customize the light output to fit your needs. And with its sleek design, the Ruby Pendant is sure to complement any décor.

## > Specifications

Type Ruby Pendant, Indoor Pendant

Colour White or black
Material Coated Aluminium
Weight 3500 gram

Optics 16° | 49° | 63°
Light source High Power LED
Light output 2200 - 6000 lumen

CRI ~98