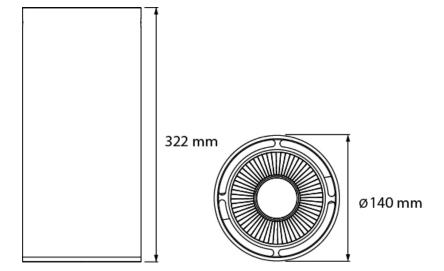

## > Specifications

Type Ruby Pendant, Indoor Pendant

Colour White or black
Material Coated Aluminium
Weight 3500 gram

Optics 16° | 49° | 63°
Light source High Power LED
Light output 2200 - 6000 lumen

CRI ~98