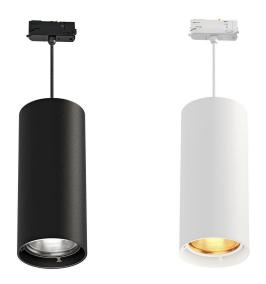

## **RUBY PENDANT TRACK TUNABLE WHITE**

The Ruby is a versatile and adaptable lighting fixture that is perfect for any space. With tunable white lighting, you can adjust the light to suit your needs at any given time, making it a great option for circadian lighting in theatres, museums, churches, atriums and workspaces.

## > Specifications

| Туре              | Ruby Pendant Track Tunable White, Pendant spot                                             |
|-------------------|--------------------------------------------------------------------------------------------|
| Colour            | Black or white                                                                             |
| Material          | Aluminium                                                                                  |
| Weight            | 3500 gram                                                                                  |
| Optics            | 16°   49°   63°                                                                            |
| Light source      | CLS Dynamic Colour COB                                                                     |
| LED colours       | 1800K-4000K   2700K-6500K                                                                  |
| Power consumption | Max. 90 Watt                                                                               |
| Power supply      | 80~264 VAC                                                                                 |
| Driver            | Driver included   Driver internal                                                          |
| Dimming           | Casambi   DMX512   Wireless DMX   DMX Analog dimmable   DMX Hybrid dimmable   PWM dimmable |
| Cable length      | 200cm - 800cm                                                                              |
| IP rating         | IP 20                                                                                      |
| Protection class  | 1                                                                                          |
| Certifications    | CE                                                                                         |
| Lifetime          | 50.000 hours                                                                               |
| LB Value          | L90B10 at 50.000h                                                                          |
| Warranty          | 5 years                                                                                    |