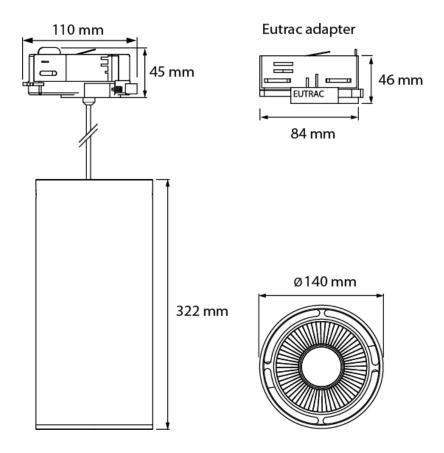

## > Specifications

| Туре              | Ruby Pendant Track Tunable White, Pendant spot                                             |
|-------------------|--------------------------------------------------------------------------------------------|
| Colour            | Black or white                                                                             |
| Material          | Aluminium                                                                                  |
| Weight            | 3500 gram                                                                                  |
| Optics            | 16°   49°   63°                                                                            |
| Light source      | CLS Dynamic Colour COB                                                                     |
| LED colours       | 1800K-4000K   2700K-6500K                                                                  |
| Power consumption | Max. 90 Watt                                                                               |
| Power supply      | 80~264 VAC                                                                                 |
| Driver            | Driver included   Driver internal                                                          |
| Dimming           | Casambi   DMX512   Wireless DMX   DMX Analog dimmable   DMX Hybrid dimmable   PWM dimmable |
| Cable length      | 200cm - 800cm                                                                              |
| IP rating         | IP 20                                                                                      |
| Protection class  | 1                                                                                          |
| Certifications    | CE                                                                                         |
| Lifetime          | 50.000 hours                                                                               |
| LB Value          | L90B10 at 50.000h                                                                          |
| Warranty          | 5 years                                                                                    |