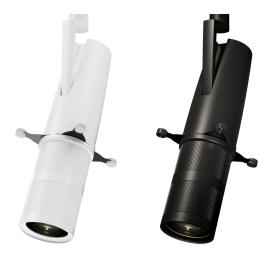

## **TOPAZ PROFILE ZOOM FRAMING / GOBO**

The Topaz Zoom Profile offers sharp framed projections thanks to its advanced optical system. The zoom range of 25°-40° provides optimal flexibility, and the accessories provide lighting designers with all the tools to create the desired output. All combined in a sleek design, that is sure to complement any decor.

## > Specifications

| Туре              | Topaz Profile Zoom Framing / Gobo, Precise zoom framing fixture                     |
|-------------------|-------------------------------------------------------------------------------------|
| Colour            | Black, white                                                                        |
| Material          | Coated aluminum                                                                     |
| Weight            | 1000 gram                                                                           |
| Swivel            | 360° horizontal   90° vertical                                                      |
| Optics            | 25°-40°                                                                             |
| Light source      | Bridgelux or Xicato                                                                 |
| Light output      | 400 lumen                                                                           |
| CRI               | ~90, ~98                                                                            |
| LED colours       | 2700K   3000K   3500K   4000K                                                       |
|                   | 1800K-4000K   2700K-6500K                                                           |
| Power consumption | Max. 15 Watt                                                                        |
| Power supply      | 100~240 VAC                                                                         |
| Driver            | Driver included   Driver internal                                                   |
| Dimming           | Local dim   DALI   Casambi   DMX512   Wireless DMX   Roto dim   Local Dim + Casambi |
| Connection        | Track adapter                                                                       |
| IP rating         | IP 20                                                                               |
| Protection class  | 1                                                                                   |
| Certifications    | CE                                                                                  |
| Lifetime          | 50.000h                                                                             |