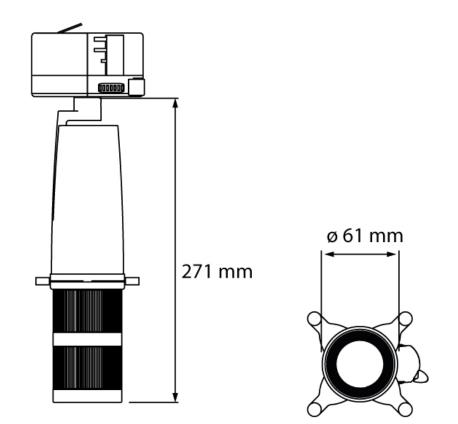

## > Specifications

| Туре              | Topaz Profile Zoom Framing / Gobo, Precise zoom framing fixture                     |
|-------------------|-------------------------------------------------------------------------------------|
| Colour            | Black, white                                                                        |
| Material          | Coated aluminum                                                                     |
| Weight            | 1000 gram                                                                           |
| Swivel            | 360° horizontal   90° vertical                                                      |
| Optics            | 25°-40°                                                                             |
| Light source      | Bridgelux or Xicato                                                                 |
| Light output      | 400 lumen                                                                           |
| CRI               | ~90, ~98                                                                            |
| LED colours       | 2700K   3000K   3500K   4000K                                                       |
|                   | 1800K-4000K   2700K-6500K                                                           |
| Power consumption | Max. 15 Watt                                                                        |
| Power supply      | 100~240 VAC                                                                         |
| Driver            | Driver included   Driver internal                                                   |
| Dimming           | Local dim   DALI   Casambi   DMX512   Wireless DMX   Roto dim   Local Dim + Casambi |
| Connection        | Track adapter                                                                       |
| IP rating         | IP 20                                                                               |
| Protection class  | 1                                                                                   |
| Certifications    | CE                                                                                  |
| Lifetime          | 50.000h                                                                             |