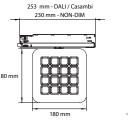

#### **Measurements Ultima series**

#### Ultima Basic

Ultima Track

#### Specifications

LED: Single colours: Power Supply:

Power consumption: Beam Angles: Housing: Swivel: Cable length: Ambient temperature: High Power LED 2700K, 3000K & 4000K Ultima Track : 200 - 277 VAC Ultima Basic : 700 mA 20 Watt 8°, 12°, 30°, 60° & 12x46° PC-ABS / aluminum 350° horizontal, 270° vertical Ultima Basic 200 cm -10 °C tot +40 °C