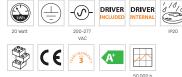

#### Specifications

LED: Single colours: Power Supply:

Power consumption: Beam Angles: Housing: Swivel: Cable length: Ambient temperature: High Power LED 2700K, 3000K & 4000K Ultima Track : 200 - 277 VAC Ultima Basic : 700 mA 20 Watt 8°, 12°, 30°, 60° & 12x46° PC-ABS / aluminum 350° horizontal, 270° vertical Ultima Basic 200 cm -10 °C tot +40 °C

#### General specifications