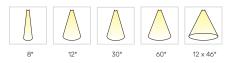

### **Choice of Beam Angles**

Due to the wide choice of available beam angles, the Ultima is suitable for rooms heights varying from 2.65 meters up to 16 meters! Due to high grade optics with many beam angles to choose from, the Ultima is up to 70% more effective in rooms with high ceilings, than any downlighter that is based on traditional reflector technology.

#### Specifications

LED: Single colours: Power Supply:

Power consumption: Beam Angles: Housing: Swivel: Cable length: Ambient temperature: High Power LED 2700K, 3000K & 4000K Ultima Track : 200 - 277 VAC Ultima Basic : 700 mA 20 Watt 8°, 12°, 30°, 60° & 12x46° PC-ABS / aluminum 350° horizontal, 270° vertical Ultima Basic 200 cm -10 °C tot +40 °C