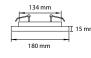

e many other suppliers on the market who only claim to do so, CLS actually produces its fixtures in The Netherlands. CLS belongs to a group of companies with more than 30 years of expertise in the professional lighting business. This provides additional reassurance for years to come.



#### Luxurious Look due to Side Glow Effect

Recessed Ultima fixtures are available with a semi-transparent backplate. The light that is emitted through the backplate of the fixture, results in a beautiful decorative glow on the ceiling, giving the fixture a more luxurious look. This even makes rooms seem higher, resulting in a more pleasant working environment.





TivoliVredenburg Netherlands

## > Ultima series Downlighters and track fixtures



#### **Measurements Ultima series**

#### Ultima Basic





Ultima Track





#### Specifications

LED: Single colours: Power Supply:

Power consumption: Beam Angles: Housing: Swivel: Cable length: Ambient temperature: High Power LED 2700K, 3000K & 4000K Ultima Track : 200 - 277 VAC Ultima Basic : 700 mA 20 Watt 8°, 12°, 30°, 60° & 12x46° PC-ABS / aluminum 350° horizontal, 270° vertical Ultima Basic 200 cm -10 °C tot +40 °C

## Colour & colour temperature



Housing & finish



#### General specifications



#### Mounting Options

|        |         | (•   | $\frown$ |
|--------|---------|------|----------|
| Inside | Ceiling | 270° | 350°     |

#### **Control options**