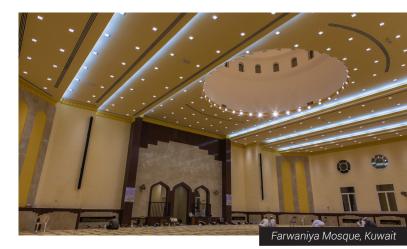

Some typical applications where Ultima fixtures have been successfully applied: Museums & Galleries, Offices, Hospitals, Theatres & Auditoriums, Hotels, Cinemas, Mosques and many retail projects