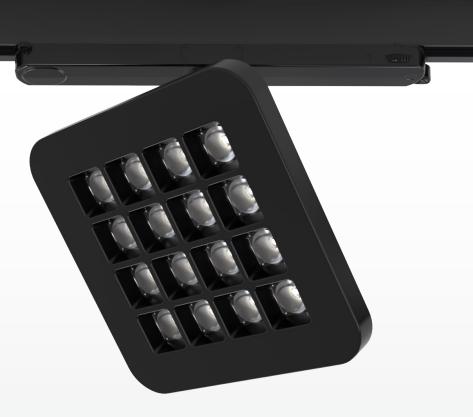

#### **Unique Design Shape for Different Functionalities**

The Ultima is available as a recessed and track mounted fixture. Therefore, many different applications are possible, yet with the same design shape, ensuring peace and harmony in every room.

#### Ultima Basic

Ultima Track