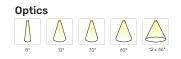

### **Choice of Beam Angles**

Due to the wide choice of available beam angles, the Ultima is suitable for rooms heights varying from 2.65 meters up to 16 meters! Due to high grade optics with many beam angles to choose from, the Ultima is up to 70% more effective in rooms with high ceilings, than any downlighter that is based on traditional reflector technology.

#### **Measurements Ultima series**