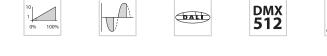

CLS offers the following dimming methods for the Ultima:

- **>** 1-10V
- > DMX 512
- > Mains Dim
- > Casambi Bluetooth control
- > DALI

#### **Control options**