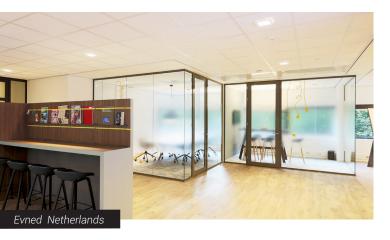

Some typical applications where Ultima fixtures have been successfully applied: Museums & Galleries, Offices, Hospitals, Theatres & Auditoriums, Hotels, Cinemas, Mosques and many retail projects

If a black front for the fixture is selected, the experienced glare is even less. Especially in theatres and museums, this particular feature is very much appreciated. The Ultima offers an unprecedented level of visual comfort, which also enhances productivity in office environments.