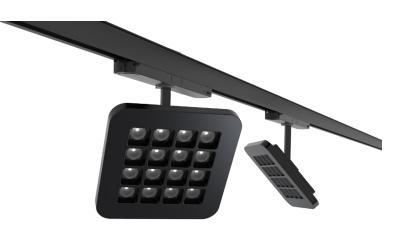

#### **Unique Design Shape for Different Functionalities**

The Ultima is available as a recessed and track mounted fixture. Therefore, many different applications are possible, yet with the same design shape, ensuring peace and harmony in every room.

#### Ultima Basic

Ultima Track