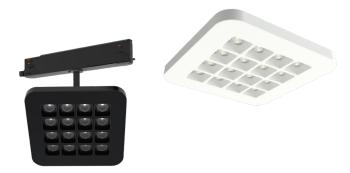

#### **Unique Design Shape for Different Functionalities**

The Ultima is available as a recessed and track mounted fixture. Therefore, many different applications are possible, yet with the same design shape, ensuring peace and harmony in every room.

#### Ultima Basic

Ultima Track