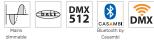

CLS offers the following dimming methods for the Ultima:

- **>** 1-10V
- > DMX 512
- > Mains Dim
- > Casambi Bluetooth control
- > DALI

#### **Control options**