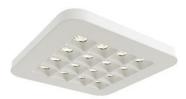

## **ULTIMA**

The Ultima lighting fixture is a versatile and energy-efficient choice for any space. It can be used as a recessed or semi-surface mounted downlighter, which features side glow light emitting possibilities for a decorative effect. With very low UGR values, it provides unmatched visual comfort.

## > Specifications

Type Ultima, Downlighter Colour White or black

Material Aluminum & PC/ABS V0

Weight 450 gram

Mounting hole 12 cm

Installation depth 10 cm

Optics 8° | 12° | 30° | 60° | 80° | 12x46°

Light source High Power LED Light output 2000 lumen