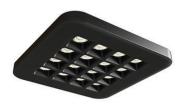

## **ULTIMA**

The Ultima lighting fixture is a versatile and energy-efficient choice for any space. It can be used as a recessed or semi-surface mounted downlighter, which features side glow light emitting possibilities for a decorative effect. With very low UGR values, it provides unmatched visual comfort.

## > Specifications

Type Ultima, Downlighter Colour White or black

Material Aluminum & PC/ABS V0

Weight 450 gram

Mounting hole 12 cm

Installation depth 10 cm

Optics 8° | 12° | 30° | 60° | 80° | 12x46°

Light source High Power LED Light output 2000 lumen