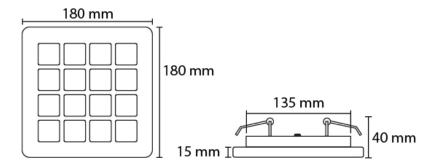

## > Specifications

Type Ultima, Downlighter Colour White or black

Material Aluminum & PC/ABS V0

Weight 450 gram

Mounting hole 12 cm

Installation depth 10 cm

Optics 8° | 12° | 30° | 60° | 80° | 12x46°

Light source High Power LED Light output 2000 lumen