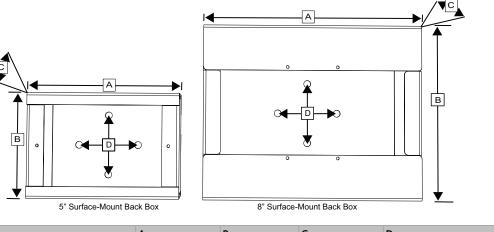

| Model                     | А               | В              | с               | D                               |
|---------------------------|-----------------|----------------|-----------------|---------------------------------|
|                           | Length          | Height         | Depth           | Distance between Mounting Holes |
| 5" Surface-Mount Back Box | 140 mm (5.5 in) | 54 mm (2.1 in) | 97 mm (3.8 in)  | 57 mm (2.25 in)                 |
| 8" Surface-Mount Back Box | 200 mm (7.9 in) | 54 mm (2.1 in) | 160 mm (6.3 in) | 57 mm (2.25 in)                 |