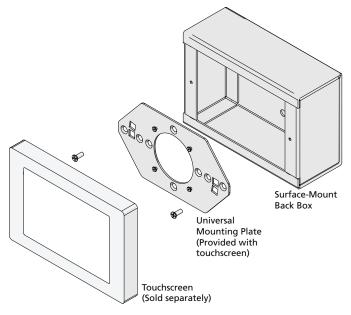

## **Overview**

The Unison Touchscreen Surface-Mount Back Box is an accessory mounting option for the 5" or 8" wall-mounted touchscreen. The back box and touchscreen can be mounted vertically (for portrait operation) or horizontally (for landscape operation).

- 1. Install the surface-mount back box to a vertical wall surface and secure it in place using four 6 mm bolts or screws (not provided).
- 2. Install the compatible Unison touchscreen to the surface-mount back box following the instructions provided in the related installation guide located on the ETC website at etcconnect.com.