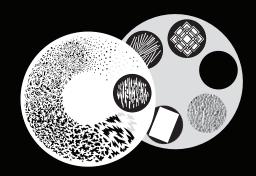

## Pattern and Texture

The Ani-gobo wheel will quickly become one of your favorite features of Relevé Spot. Pair it with the customizable, rotating gobo wheel and create textures like never before. Add in the perfectly theatrical frost for next-level visuals that you'll have to see to believe.