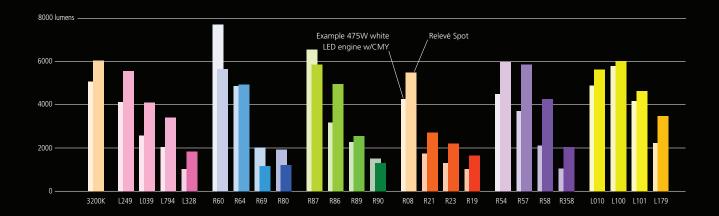

## **Color Integrity**

The calibrated, four-color, additive mixing system of Relevé Spot offers brighter reds, more vibrant greens, and deeper blues than any other automated luminaire. Saturated colors pop and pastels shine bright.

Mix infinite shades of warm and cool whites, every hue of your favorite reds and blues, or the perfect sunset or sunrise... all using the even and calibrated color mixing you've come to expect from ETC.