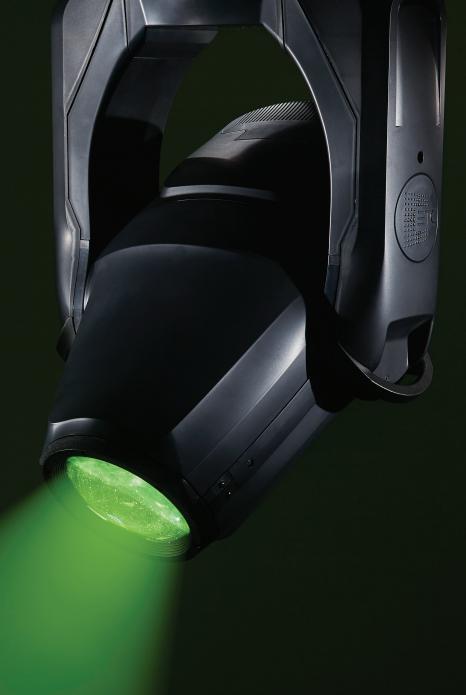

## **Relevé Spot**

Silent sophisticated movement, high quality light, impressive effects, and effortless dimming - the automated fixture designed for your performance space.

## **Color Integrity**

The calibrated, four-color, additive mixing system of Relevé Spot offers brighter reds, more vibrant greens, and deeper blues than any other automated luminaire. Saturated colors pop and pastels shine bright.

## **Dimming and Performance**

Many theatrical productions require slow, smooth fades to zero, and Relevé Spot delivers. With the ability to mimic the long dims of incandescent as well as the quick snap of LED fixtures, you get the best of both worlds.