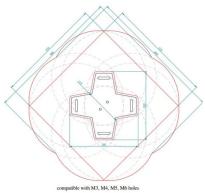

# PROJECTOR MOUNT UP TO 45KG, BLACK

**SKU:** 09057

**Typology** Ceiling Mounts

MAX LOAD 45 kg

Max dimension 192x192x180 mm

Tilt angle up to 30°

Swivel 360°

Ship weight box

#### Colour: Black

- Tilt system with patented mechanism
- Brass screws to compensate for di fferences in screw holes
- More precise centering
- Possibility of customized flanges for attachment to projector
- Universal mount got ready for customized applications
- Adjustment knobs with micrometric sensitivity
- Space for precision adjustment with hexagonal wrench, even when heavy loads are involved