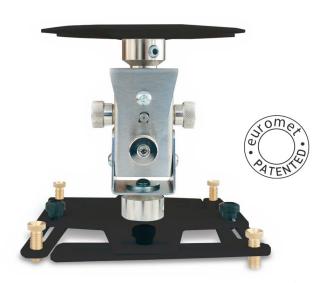

# PROJECTOR MOUNT UP TO 45KG, BLACK

**SKU:** 09057

**Typology** Ceiling Mounts

MAX LOAD 45 kg

Max dimension 192x192x180 mm

Tilt angle up to 30°

Swivel 360°

Ship weight box

#### Colour: Black

- Tilt system with patented mechanism
- Brass screws to compensate for di fferences in screw holes
- More precise centering
- Possibility of customized flanges for attachment to projector
- Universal mount got ready for customized applications
- Adjustment knobs with micrometric sensitivity
- Space for precision adjustment with hexagonal wrench, even when heavy loads are involved