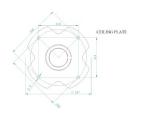

# PROJECTOR MOUNT UP TO 45KG, BLACK

**SKU:** 09057

**Typology** Ceiling Mounts

MAX LOAD 45 kg

Max dimension 192x192x180 mm

Tilt angle up to 30°

Swivel 360°

Ship weight box