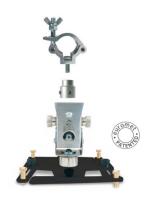

# PROJECTOR MOUNT UP TO 45KG, BLACK

**SKU:** 09057

**Typology** Ceiling Mounts

MAX LOAD 45 kg

Max dimension 192x192x180 mm

Tilt angle up to 30°

Swivel 360°

Ship weight box

#### Colour: Black

- Tilt system with patented mechanism
- Brass screws to compensate for di fferences in screw holes
- More precise centering
- Possibility of customized flanges for attachment to projector
- Universal mount got ready for customized applications
- Adjustment knobs with micrometric sensitivity
- Space for precision adjustment with hexagonal wrench, even when heavy loads are involved