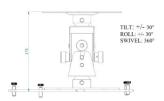

# PROJECTOR MOUNT UP TO 45KG, BLACK

**SKU:** 09057

**Typology** Ceiling Mounts

MAX LOAD 45 kg

Max dimension 192x192x180 mm

Tilt angle up to 30°

Swivel 360°

Ship weight box