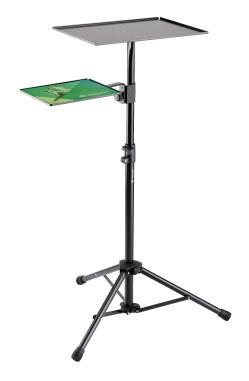

## **Data**

| Adjustment             | continuous                            |
|------------------------|---------------------------------------|
| Connection stand/plate | screw connection                      |
| EAN                    | 4016842116072                         |
| Gewicht                | 4.445 kg                              |
| Height                 | from 763 to 1,245 mm                  |
| Laptop rest            | 400 x 290 mm                          |
| Leg construction       | tube legs with cross braces           |
| Material               | steel                                 |
| Max. load capacity     | 10 kg                                 |
| Mouse rest             | 245 x 195 mm                          |
| Rod combination        | 2-piece folding design                |
| Special features       | mouse pad and 4 rubber knobs included |
| Туре                   | black                                 |

Height adjustable tripod with ergonomic clamping elements. For transport the tray can be removed easily without the use of tools. Includes a clampable mouse rest.