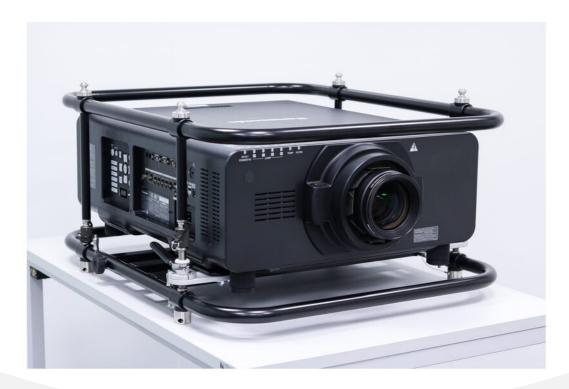

## ET-RFD65

The Rental Frame is designed for compatibility with PT-RQ25K/PT-RQ18K/PT-RZ24K/PT-RZ17K projectors.

## **Key Features**

Convertible Design

Improved adjustment possibilities

Full stacking compatibility to earlier frame models

Built-in galvanic inslation

DGUV V17 verified

## ET-RFD65

https://eu.connect.panasonic.com/g b/en/products/projectors/et-rfd65

| Dimension (W x D x H )   | 778mm x 721.4mm x 388.5mm                                |
|--------------------------|----------------------------------------------------------|
| Weight                   | 15.5kg                                                   |
| Orientation              | Lanscape, Portrait, Vertical down                        |
| Maximum stacking         | Ceiling mount: 3 (with ET-LINK200/201 or ET-LINK210/211) |
|                          | Ceiling mount: 2 (with ET-LINK200/201 or ET-LINK210/211) |
|                          | Ceiling mount: 1 (with ET-LINK200/201 or ET-LINK210/211) |
|                          | Floor: 3                                                 |
| Maximum projector weight | 50kg                                                     |
| Compatibility            | PT-RQ25K/PT-RQ18K/PT- RZ24K/PT-RZ17K                     |