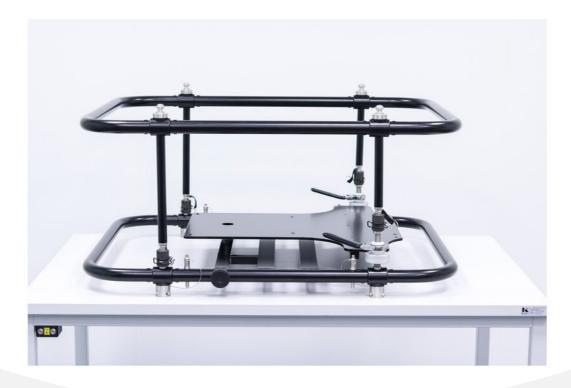

## ET-RFD70

The Rental Frame is designed for compatibility with PT-RQ35K, PT-RZ34K projectors.

| Converti   | ole Design               |      |  |
|------------|--------------------------|------|--|
| Extensive  | adjustment possibilities |      |  |
| Stacking   | compatibility to P31H    |      |  |
| Stacking   | of up to 2 projectors    |      |  |
| Flexible a | nd lightweight           |      |  |
| Compati    | ole with the EVO-Link se | ries |  |

## ET-RFD70

https://eu.connect.panasonic.com/g b/en/products/projectors/et-rfd70

| 750mm x 883mm x 540mm                                    |
|----------------------------------------------------------|
| 17.5kg                                                   |
| Lanscape, Portrait, Vertical down                        |
| Ceiling mount: 2 (with ET-LINK200/201 or ET-LINK210/211) |
| Ceiling mount: 1 (with ET-LINK200/201 or ET-LINK210/211) |
| Floor: 4                                                 |
| 80kg (incl Lens)                                         |
| PT-RQ35K/PT-RZ34K                                        |
|                                                          |