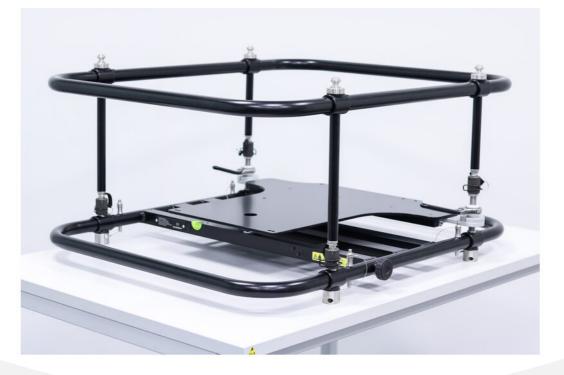

## ET-RFD80

The Rental Frame is designed for compatibility with PT-RQ50 projector.

#### **Key Features**

Convertible Design

Extensive adjustment possibilities

Stacking compatibility to P31H

Stacking of up to 2 projectors

Flexible and lightweight

Compatible with the EVO-Link series

DGUV V17 verified

## ET-RFD80

https://eu.connect.panasonic.com/g b/en/products/projectors/et-rfd80

| Dimension (W x D x H )   | 897mm x 1224mm x 639.45mm                                |
|--------------------------|----------------------------------------------------------|
| Weight                   | 37.6kg                                                   |
| Orientation              | Lanscape, Portrait, Vertical down                        |
| Maximum stacking         | Ceiling mount: 1 (with ET-LINK200/201 or ET-LINK210/211) |
|                          | Floor: 3                                                 |
| Maximum projector weight | 350kg (incl Lens)                                        |
| Compatibility            | PT-RQ50                                                  |
|                          |                                                          |