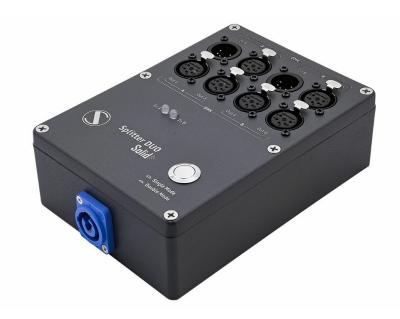

## **Splitter Duo Solid**

Splitter Duo Solid is a two-channel DMX512 interface splitter. It is designed to control DMX512 based lighting equipment.

The Splitter Duo Solid supports DMX512, RDM (ANSI E1.20) protocols from 1 or 2 inputs to 5 or 2 outputs.

The unit is powered from 110/220 V AC.

Splitter Duo Solid is configured by the buttons.

Splitter Duo Solid is designed for operation in above-zero temperatures, either on indoor or outdoor areas. The vandal resistant IP44 duralumin enclosure can be mounted on a bracket, vertical or horizontal surface.

## **Advantages**

XLR connectors Time-tested in severe weather conditions Single or double input modes

#### Inputs / Outputs

DMX inputs: 2 DMX outputs: 6

DMX connectors: 2 XLR(3/5)M, 6 XLR(3/5)F

**PowerCON port:** 1