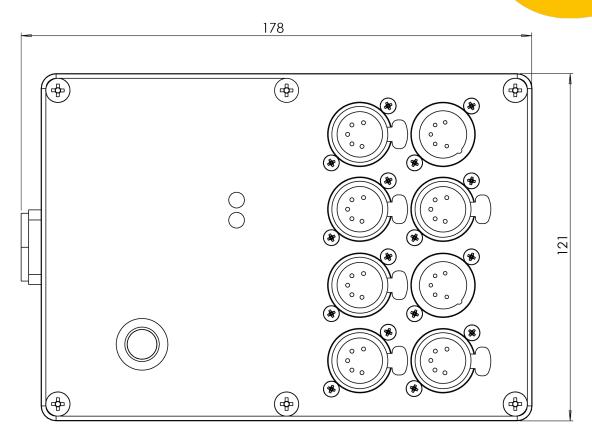

#### **Mechanical**

Enclosure: vandal-resistant

Material: Metal

**Dimensions, mm:** 178 (L) x 59,4 (H) x 121 (W)

Weight: 1.2 kg

**Installation:** horizontal / vertical surface

#### Inputs / Outputs

DMX inputs: 2 DMX outputs: 6

DMX connectors: 2 XLR(3/5)M, 6 XLR(3/5)F

**PowerCON port:** 1