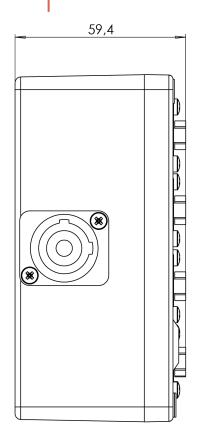

#### **Mechanical**

Enclosure: vandal-resistant

Material: Metal

**Dimensions, mm:** 178 (L) x 59,4 (H) x 121 (W)

Weight: 1.2 kg

**Installation:** horizontal / vertical surface